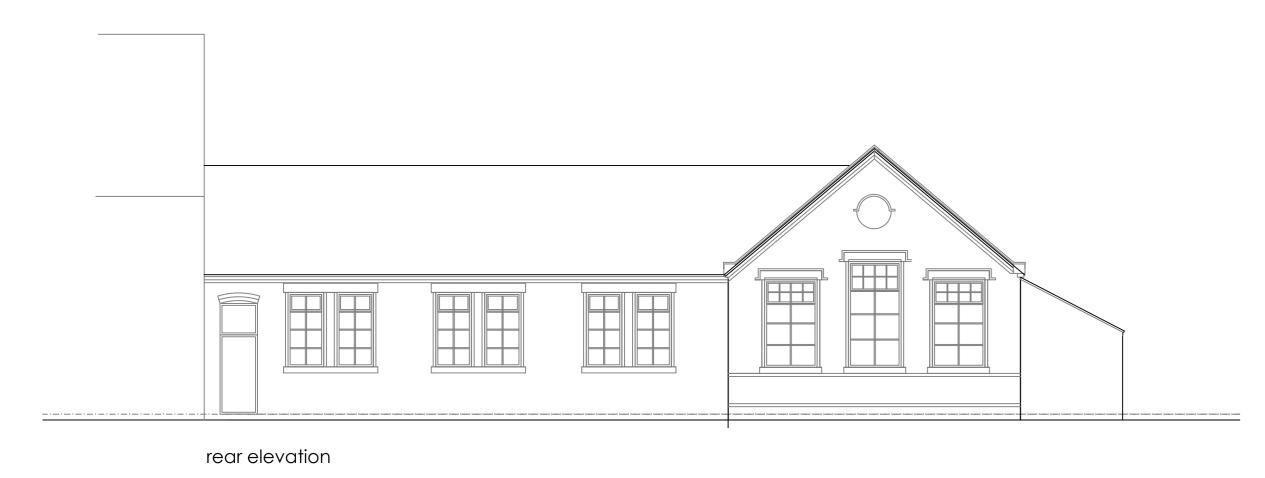

## 24/2326N First Friends Pre School Vincent Street, Crewe

This drawing is copyright and should not be reproduced without

| Revision | Comments                | Date      |
|----------|-------------------------|-----------|
| Α        | Elevations added        | July 2024 |
| В        | rooms increased in size | Sept 2024 |
| С        | layout amended          | Oct 2024  |
| D        | layout amended          | Oct 2024  |
| Е        | layout amended          | Nov 2024  |
|          |                         |           |