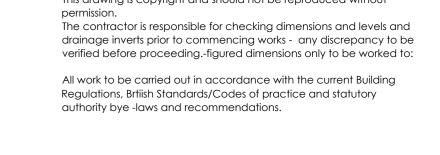

## 24/2326N First Friends Pre School Vincent Street, Crewe

This drawing is copyright and should not be reproduced without

| Revision | Comments                | Date      |
|----------|-------------------------|-----------|
| Α        | Elevations added        | July 2024 |
| В        | rooms increased in size | Sept 2024 |
| С        | layout amended          | Oct 2024  |
| D        | layout amended          | Oct 2024  |
| Е        | layout amended          | Nov 2024  |
|          |                         |           |