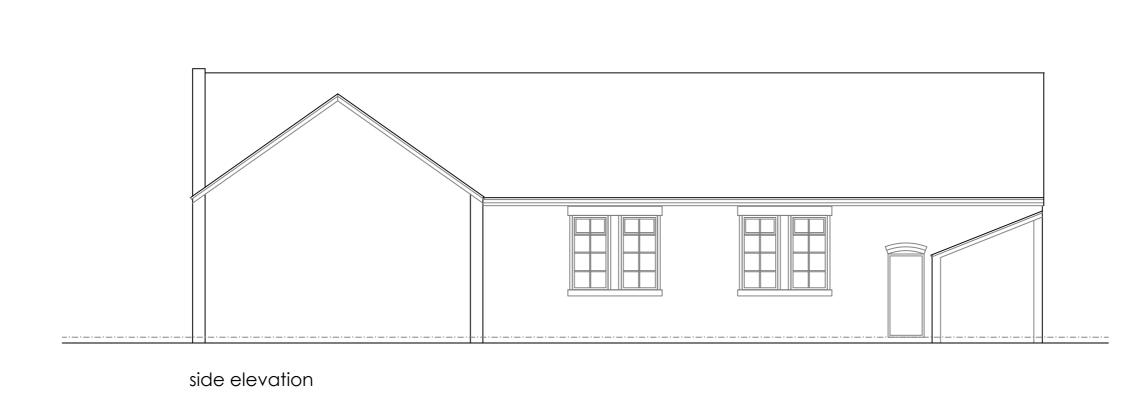

## 24/2326N First Friends Pre School Vincent Street, Crewe

This drawing is copyright and should not be reproduced without

| Revision | Comments                | Date      |
|----------|-------------------------|-----------|
| Α        | Elevations added        | July 2024 |
| В        | rooms increased in size | Sept 2024 |
| С        | layout amended          | Oct 2024  |
| D        | layout amended          | Oct 2024  |
| Е        | layout amended          | Nov 2024  |
|          |                         |           |