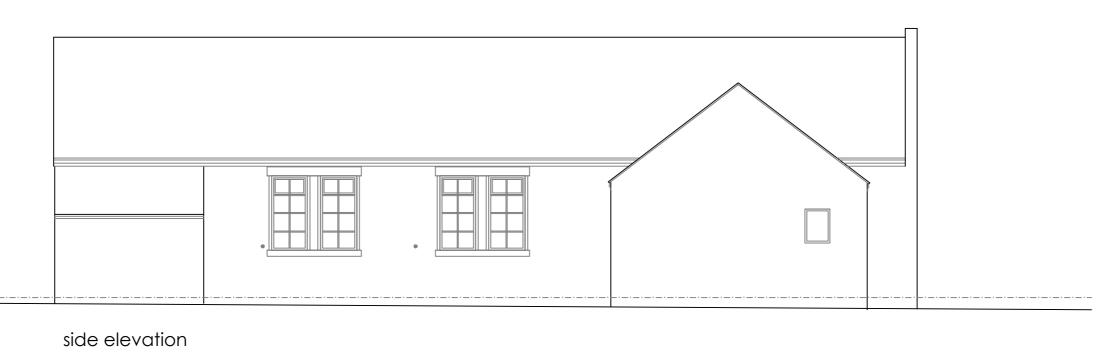

## 24/2326N First Friends Pre School Vincent Street, Crewe

This drawing is copyright and should not be reproduced without

| Revision | Comments                | Date      |
|----------|-------------------------|-----------|
| Α        | Elevations added        | July 2024 |
| В        | rooms increased in size | Sept 2024 |
| С        | layout amended          | Oct 2024  |
| D        | layout amended          | Oct 2024  |
| Е        | layout amended          | Nov 2024  |
|          |                         |           |