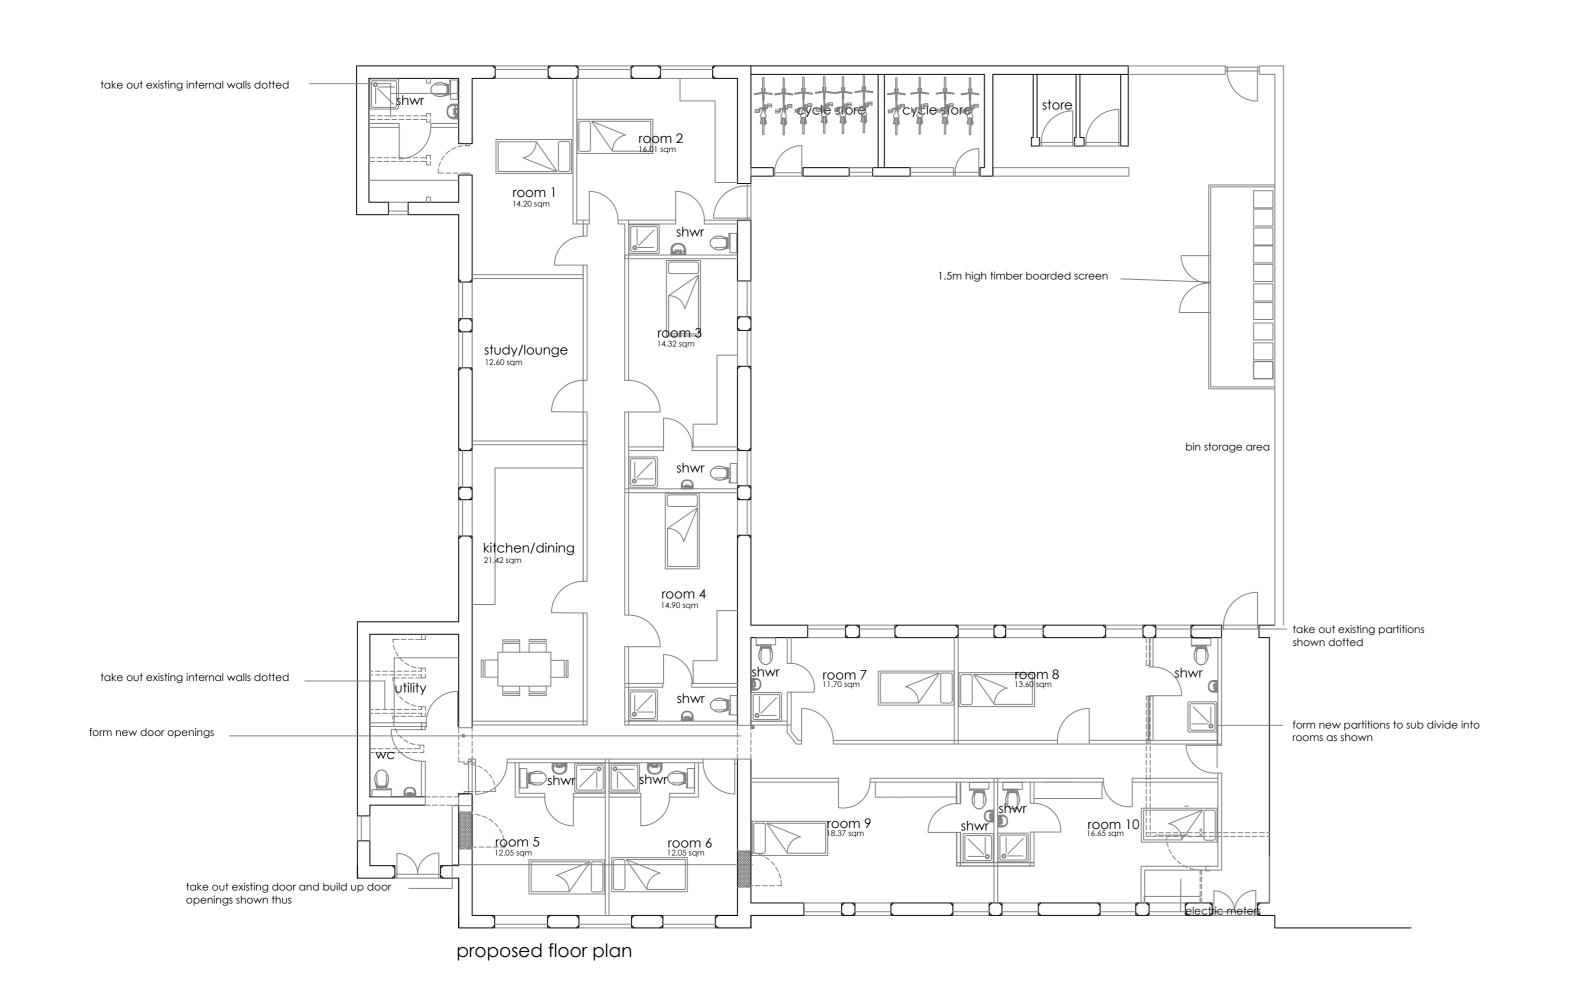

## Project

proposed alterations to former St Peters Church Hall, Vincent Street Crewe CW1 4AA

preliminary Scheme layout plan

Scale @A0 1:100

Date April 2024

Drg no 2379 /02 Rev E