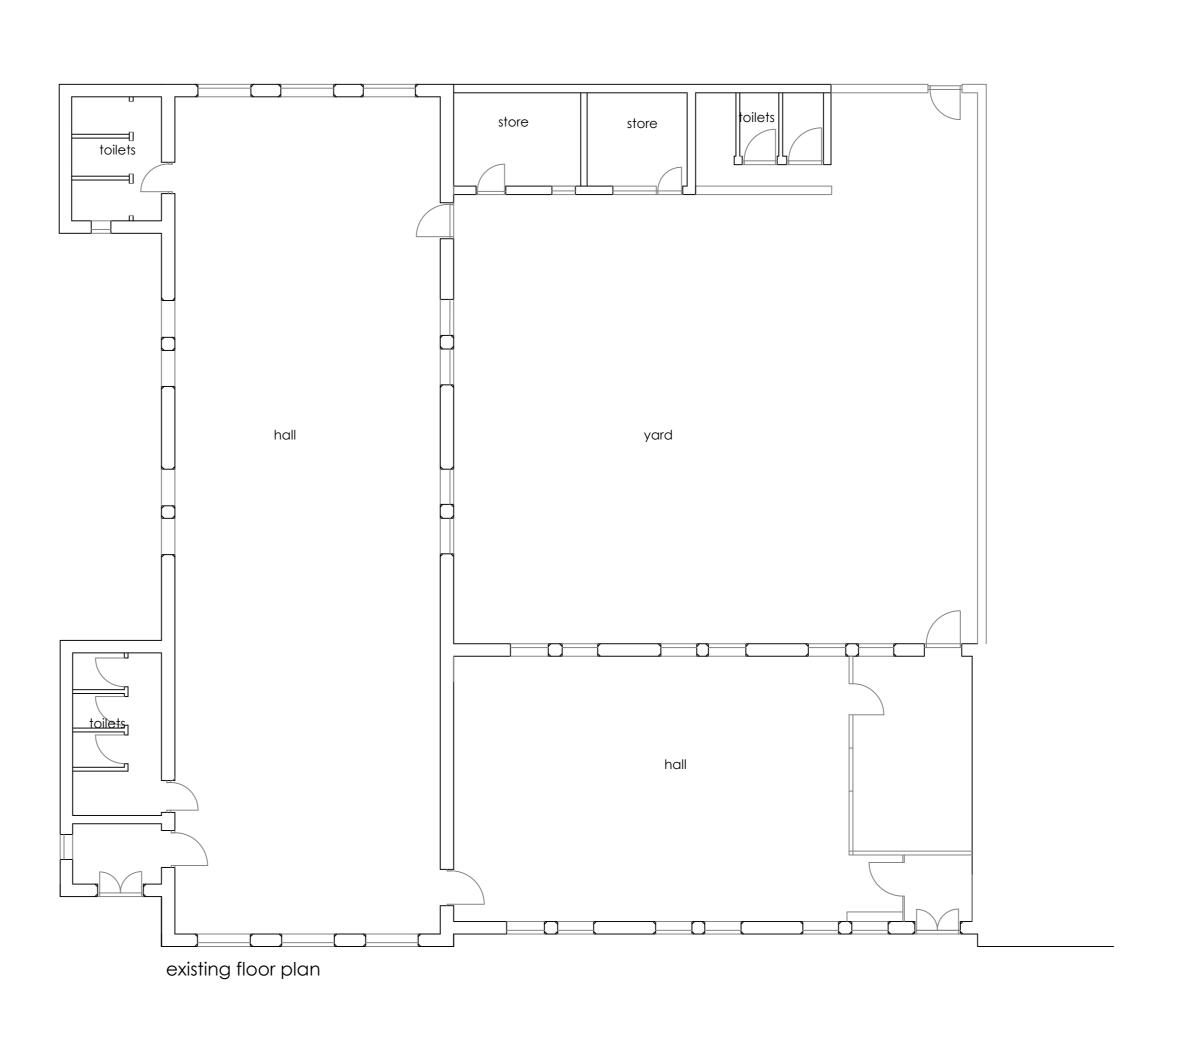

## Project

proposed alterations to former St Peters Church Hall, Vincent Street Crewe CW1 4AA

preliminary Scheme layout plan

Scale @A0 1:100

Date April 2024

Drg no 2379 /02 Rev E