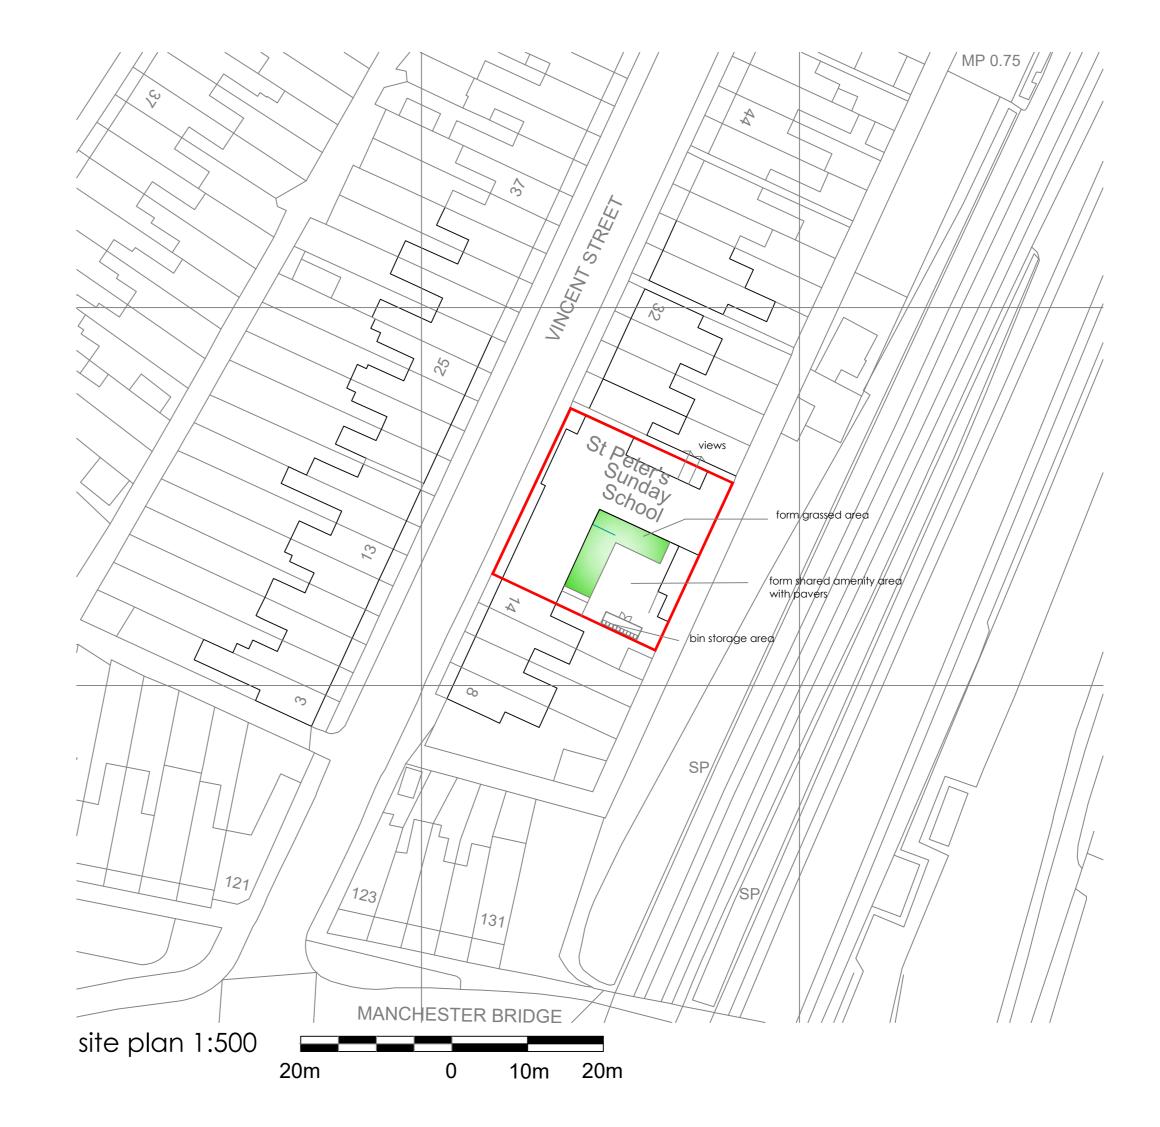

## Project

proposed alterations to former St Peters Church Hall, Vincent Street Crewe CW1 4AA

preliminary Scheme layout plan

Scale @A0 1:100

Date April 2024

Drg no 2379 /02 Rev E