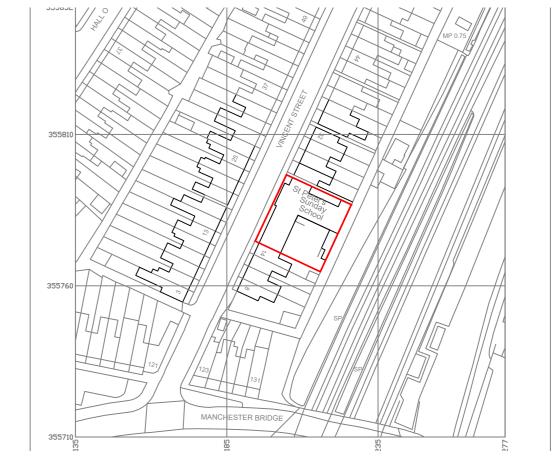

front elevation

Produced on 04 April 2024 from the Ordinance Survey National Geographic Database and incorporating surveyed revision available at this date.

This nap shows the area bounded by 371135 355710,371277 355710,371277 355852,371135 355852,371135 355710

Crown copyright and database rights 2024 OS 100054135. Supplied by copia ltd trading as UKPlanningMaps.com a licensed Ordinance Survey partner (OS 100054135).

Data licence expires 04 April 2025. Unique plan reference: v2e//1082400/1457253